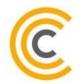

Resumen Resultado de la Evaluación de Transparencia

| Puntuaciones de los indicadores de la evaluación                      |                |            |  |  |
|-----------------------------------------------------------------------|----------------|------------|--|--|
|                                                                       | Autoevaluación | Evaluación |  |  |
| Indicador de Cumplimiento de la Información Obligatoria ICIO (Max. 1) | 0,99           | 0,48       |  |  |
| Indicador de Cumplimiento del Soporte Web (ICS) (Max. 1)              | 1              | 1          |  |  |
| Indicador de Cumplimiento de Publicidad Activa (ICPA) (Max. 10)       | 9,93           | 6,36       |  |  |
| Indicador de Transaparencia Voluntaria (ITV) (Max. 1)                 | 0,59           | 0,49       |  |  |
| Índice de Transparencia de Canarias (ITCanarias) (Max. 10)            | 10             | 6,85       |  |  |