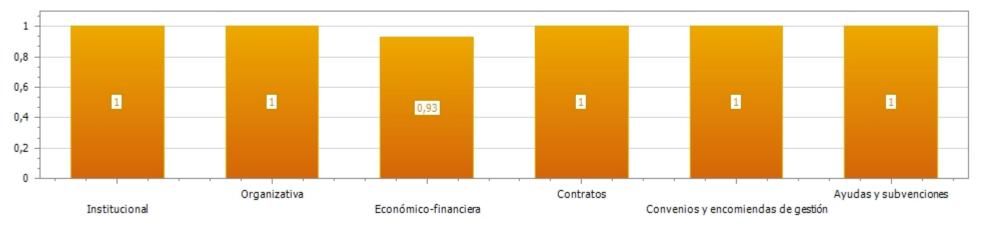

### Puntuaciones de los indicadores de la evaluación (en base 10)

Resumen Resultado de la Evaluación de Transparencia

| Puntuaciones por tipo de información |                                          |                                  |                                    |                                |  |
|--------------------------------------|------------------------------------------|----------------------------------|------------------------------------|--------------------------------|--|
| Tipo de información                  | Número de obligaciones<br>a cumplimentar | Porcentaje de<br>cumplimentación | Puntuación de la<br>Autoevaluación | Puntuación de la<br>evaluación |  |
| Institucional                        | 1                                        | 100,00%                          | 1                                  | 1                              |  |
| Organizativa                         | 3                                        | 100,00%                          | 1                                  | 0,93                           |  |
| Económico-financiera                 | 2                                        | 100,00%                          | 0,93                               | 0,93                           |  |
| Contratos                            | 5                                        | 100,00%                          | 1                                  | 0                              |  |
| Convenios y encomiendas de gestión   | 2                                        | 100,00%                          | 1                                  | 0                              |  |
| Ayudas y subvenciones                | 1                                        | 100,00%                          | 1                                  | 1                              |  |