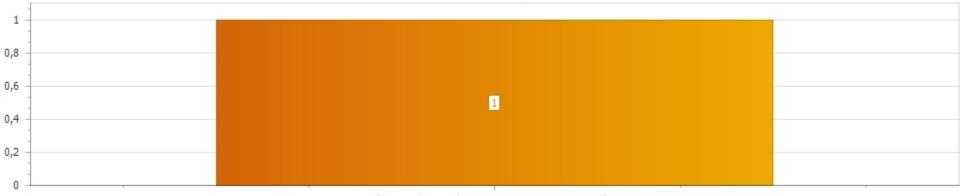

### Puntuaciones de los indicadores de la evaluación (en base 10)

Resumen Resultado de la Evaluación de Transparencia

| Puntuaciones por tipo de información                |                                          |                                  |                                    |                                |  |
|-----------------------------------------------------|------------------------------------------|----------------------------------|------------------------------------|--------------------------------|--|
| Tipo de información                                 | Número de obligaciones<br>a cumplimentar | Porcentaje de<br>cumplimentación | Puntuación de la<br>Autoevaluación | Puntuación de la<br>evaluación |  |
| Información Económica, Presupuestaria y Estadística | 1                                        | 100,00%                          | 1                                  | 1                              |  |