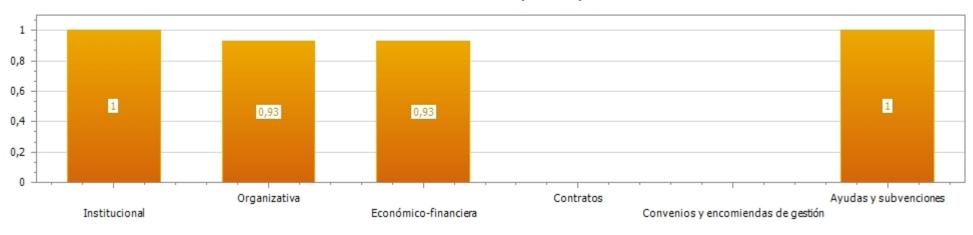

### Puntuaciones de los indicadores de la evaluación (en base 10)

Resumen Resultado de la Evaluación de Transparencia

| Puntuaciones por tipo de información |                                          |                                  |                                    |                                |  |
|--------------------------------------|------------------------------------------|----------------------------------|------------------------------------|--------------------------------|--|
| Tipo de información                  | Número de obligaciones<br>a cumplimentar | Porcentaje de<br>cumplimentación | Puntuación de la<br>Autoevaluación | Puntuación de la<br>evaluación |  |
| Institucional                        | 1                                        | 100,00%                          | 1                                  | 1                              |  |
| Organizativa                         | 3                                        | 100,00%                          | 1                                  | 0,93                           |  |
| Económico-financiera                 | 2                                        | 100,00%                          | 0,93                               | 0,93                           |  |
| Contratos                            | 5                                        | 100,00%                          | 1                                  | 0                              |  |
| Convenios y encomiendas de gestión   | 2                                        | 100,00%                          | 1                                  | 0                              |  |
| Ayudas y subvenciones                | 1                                        | 100,00%                          | 1                                  | 1                              |  |