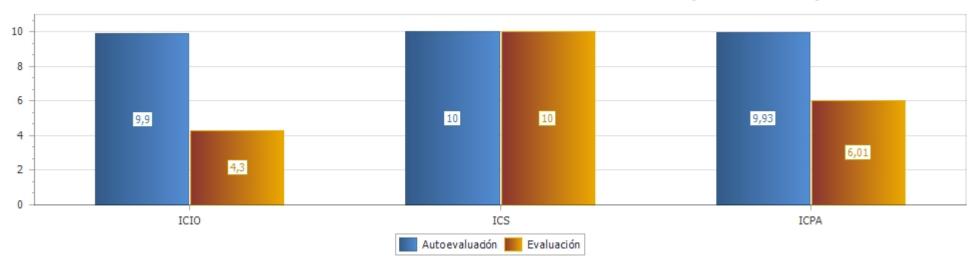

Resumen Resultado de la Evaluación de Transparencia

| Puntuaciones de los indicadores de la evaluación                      |                |            |  |  |
|-----------------------------------------------------------------------|----------------|------------|--|--|
|                                                                       | Autoevaluación | Evaluación |  |  |
| Indicador de Cumplimiento de la Información Obligatoria ICIO (Max. 1) | 0,99           | 0,43       |  |  |
| Indicador de Cumplimiento del Soporte Web (ICS) (Max. 1)              | 1              | 1          |  |  |
| Indicador de Cumplimiento de Publicidad Activa (ICPA) (Max. 10)       | 9,93           | 6,01       |  |  |